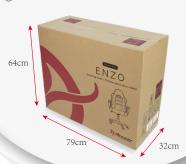

## LOGISTIC ▼

Netto Weight 15kg / 33 lbs Container 40ft 420 pcs

Gross Weight 17kg / 37.4 lbs Box Dimension 79x32x64 cm

SKU/EAN

31.1x12.6x25.2inches

ENZO-WF-BKGY 850009447258

ENZO-WF-GYBK 850009447265