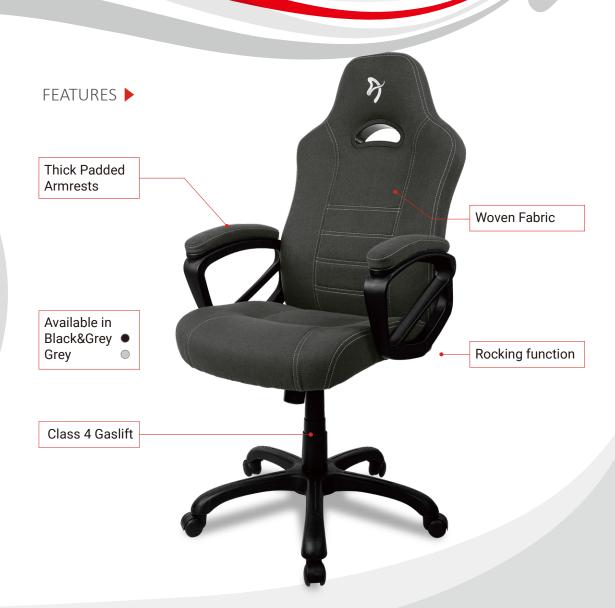

## ENZO Woven Fabric TM Gaming chair

The new and improved Enzo
Woven Fabric™ is the reimagining one
of Arozzi's more fundamental chairs that
incorporates all the essentials of an
office chair so you can work or play for
long hours with no issue! Based on the
original Enzo chair, the Enzo Woven
fabric™ is covered with smooth, high
quality upholstery furniture fabric to
provide an additional level of comfort.