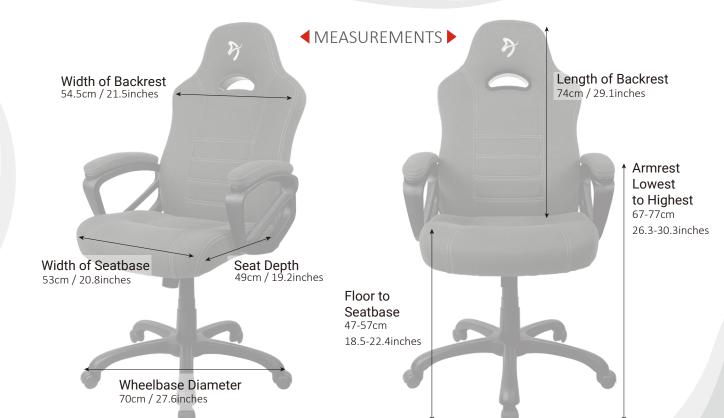

## ENZO Woven Fabric TM Gaming chair

The new and improved Enzo
Woven Fabric™ is the reimagining one
of Arozzi's more fundamental chairs that
incorporates all the essentials of an
office chair so you can work or play for
long hours with no issue! Based on the
original Enzo chair, the Enzo Woven
fabric™ is covered with smooth, high
quality upholstery furniture fabric to
provide an additional level of comfort.